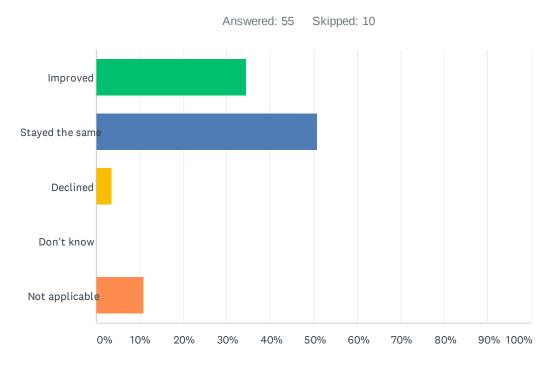

ree    | 49.09%    | 27 |
| Agree             | 50.91%    | 28 |
| Disagree          | 0.00%     | 0  |
| Strongly disagree | 0.00%     | 0  |
| Don't know        | 0.00%     | 0  |
| TOTAL             |           | 55 |

# Q19 How satisfied are you with the resources available to support your child's learning?



| ANSWER CHOICES        | RESPONSES |    |
|-----------------------|-----------|----|
| Strongly satisfied    | 25.45%    | 14 |
| Satisfied             | 65.45%    | 36 |
| Dissatisfied          | 3.64%     | 2  |
| Strongly dissatisfied | 3.64%     | 2  |
| Don't know            | 1.82%     | 1  |
| TOTAL                 |           | 55 |

# Q20 In your opinion, has the quality of education your child experienced improved, stayed the same or declined in the past three years?



| ANSWER CHOICES  | RESPONSES |    |
|-----------------|-----------|----|
| Improved        | 34.55%    | 19 |
| Stayed the same | 50.91%    | 28 |
| Declined        | 3.64%     | 2  |
| Don't know      | 0.00%     | 0  |
| Not applicable  | 10.91%    | 6  |
| TOTAL           |           | 55 |

### Q21 How do you rate the physical condition of your child's school?



| ANSWER CHOICES | RESPONSES |    |
|----------------|-----------|----|
| Excellent      | 32.73%    | 18 |
| Good           | 60.00%    | 33 |
| Fair           | 5.45%     | 3  |
| Poor           | 1.82%     | 1  |
| TOTAL          |           | 55 |

# Q22 How satisfied are you with the opportunities provided to be involved in your child's education?



| ANSWER CHOICES        | RESPONSES |    |
|-----------------------|-