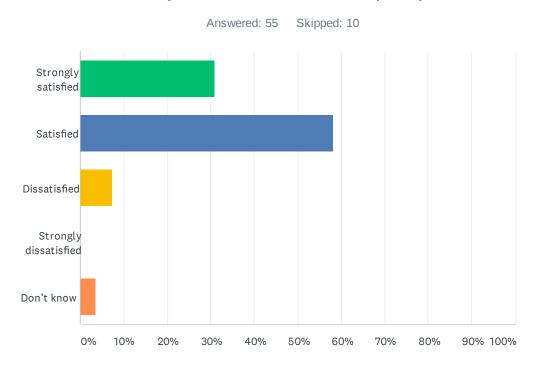

### Q14 How satisfied are you with the leadership at your child's school?

| ANSWER CHOICES        | RESPONSES |    |
|-----------------------|-----------|----|
| Strongly satisfied    | 30.91%    | 17 |
| Satisfied             | 58.18%    | 32 |
| Dissatisfied          | 7.27%     | 4  |
| Strongly dissatisfied | 0.00%     | 0  |
| Don't know            | 3.64%     | 2  |
| TOTAL                 |           | 55 |