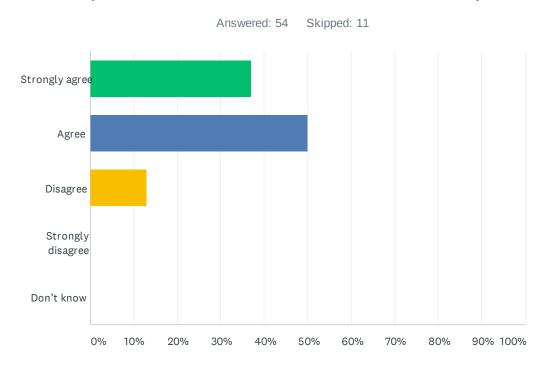

### Q9 My child's demonstrating growth in numeracy.

| ANSWER CHOICES    | RESPONSES |    |
|-------------------|-----------|----|
| Strongly agree    | 37.29%    | 22 |
| Agree             | 61.02%    | 36 |
| Disagree          | 0.00%     | 0  |
| Strongly disagree | 0.00%     | 0  |
| Don't know        | 1.69%     | 1  |
| TOTAL             |           | 59 |