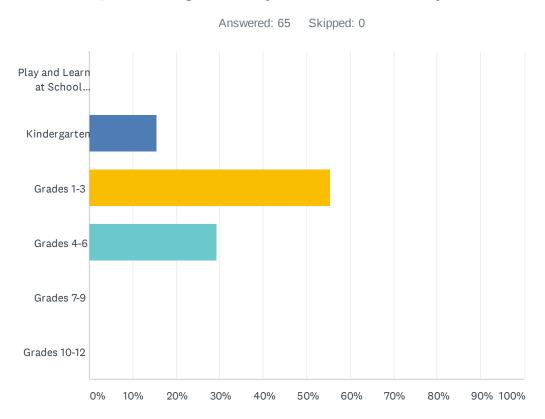

### Q2 What grade is your child currently in?

| ANSWER CHOICES                  | RESPONSES |    |
|---------------------------------|-----------|----|
| Play and Learn at School (PALS) | 0.00%     | 0  |
| Kindergarten                    | 15.38%    | 10 |
| Grades 1-3                      | 55.38%    | 36 |
| Grades 4-6                      | 29.23%    | 19 |
| Grades 7-9                      | 0.00%     | 0  |
| Grades 10-12                    | 0.00%     | 0  |
| TOTAL                           |           | 65 |