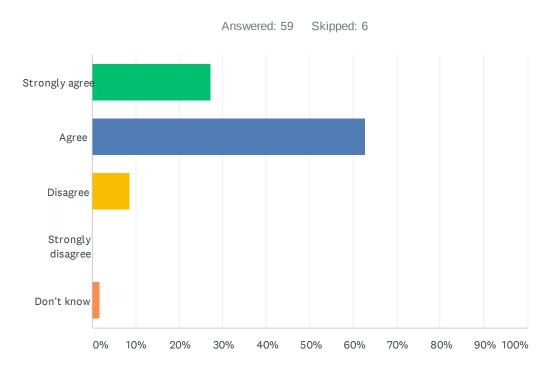

### Q11 My child's learning the knowledge, skills and attitudes necessary to be successful in life.

| ANSWER CHOICES    | RESPONSES |    |
|-------------------|-----------|----|
| Strongly agree    | 27.12%    | 16 |
| Agree             | 62.71%    | 37 |
| Disagree          | 8.47%     | 5  |
| Strongly disagree | 0.00%     | 0  |
| Don't know        | 1.69%     | 1  |
| TOTAL             |           | 59 |