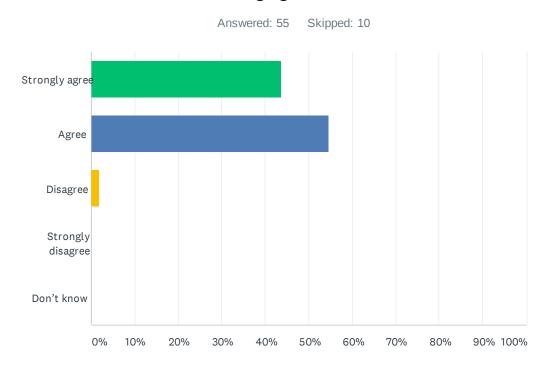

### Q11 My child's learning the knowledge, skills and attitudes necessary to be successful in life.

| ANSWER CHOICES    | RESPONSES |    |
|-------------------|-----------|----|
| Strongly agree    | 27.12%    | 16 |
| Agree             | 62.71%    | 37 |
| Disagree          | 8.47%     | 5  |
| Strongly disagree | 0.00%     | 0  |
| Don't know        | 1.69%     | 1  |
| TOTAL             |           | 59 |