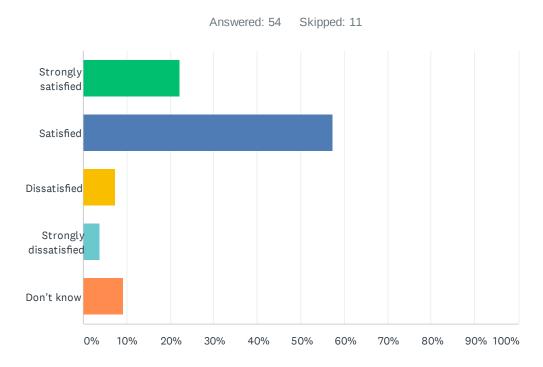

### Q14 How satisfied are you with the leadership at your child's school?

| ANSWER CHOICES        | RESPONSES |    |
|-----------------------|-----------|----|
| Strongly satisfied    | 30.91%    | 17 |
| Satisfied             | 58.18%    | 32 |
| Dissatisfied          | 7.27%     | 4  |
| Strongly dissatisfied | 0.00%     | 0  |
| Don't know            | 3.64%     | 2  |
| TOTAL                 |           | 55 |