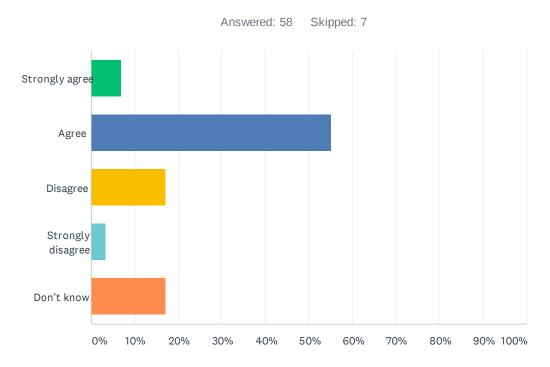

# Q10 My child has an understanding of First Nations, Métis and Inuit culture and history.

| ANSWER CHOICES    | RESPONSES |    |
|-------------------|-----------|----|
| Strongly agree    | 6.90%     | 4  |
| Agree             | 55.17%    | 32 |
| Disagree          | 17.24%    | 10 |
| Strongly disagree | 3.45%     | 2  |
| Don't know        | 17.24%    | 10 |
| TOTAL             |           | 58 |