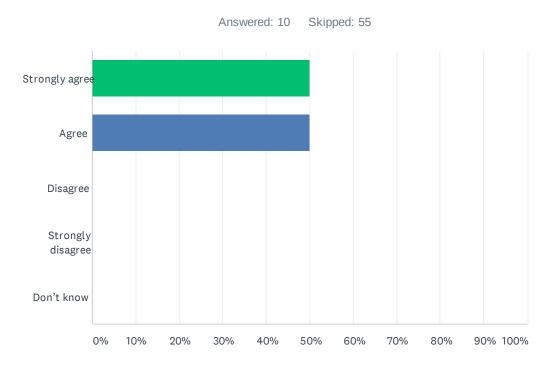

# Q5 As a result of being in the Kindergarten program, my child's becoming ready to enter Grade 1.

| ANSWER CHOICES    | RESPONSES |    |
|-------------------|-----------|----|
| Strongly agree    | 50.00%    | 5  |
| Agree             | 50.00%    | 5  |
| Disagree          | 0.00%     | 0  |
| Strongly disagree | 0.00%     | 0  |
| Don't know        | 0.00%     | 0  |
| TOTAL             |           | 10 |