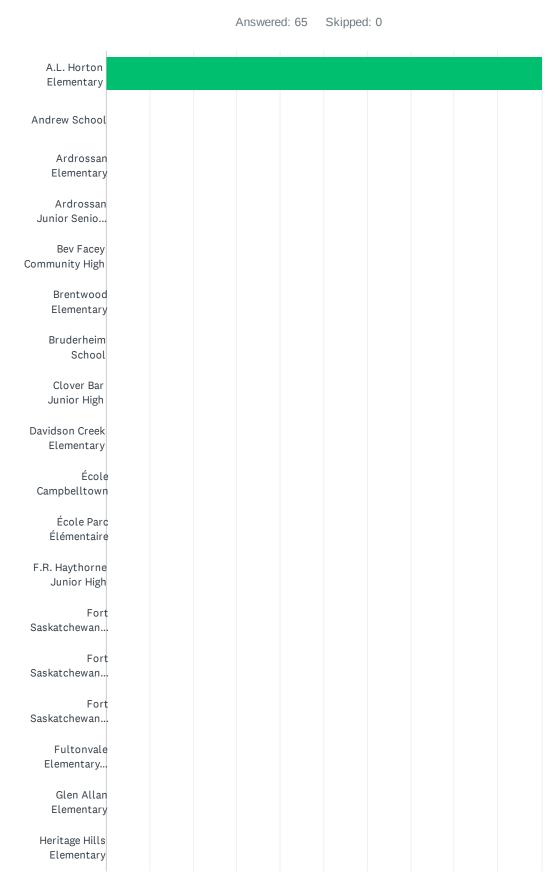

### Q1 What school does your child currently attend? For out-of-school learners, what is your child's home school?

#### EIPS Parent Survey 2020-21

| A.L. Horton Elementary         100.00%           Andrew School         0.00%           Ardrossan Elementary         0.00%           Ardrossan Junior Senior High         0.00%           Bev Facey Community High         0.00%           Bruderheim School         0.00%           Bruderheim School         0.00%           Clover Bar Junior High         0.00%           Davidson Creek Elementary         0.00%           École Campbelltown         0.00%           École Parc Élémentaire         0.00%           F.R. Haythorne Junior High         0.00%           Fort Saskatchewan Christian         0.00%           Fort Saskatchewan Elementary         0.00%           Fort Saskatchewan High         0.00%           Fultorivale Elementary Junior High         0.00%           Glen Allan Elementary         0.00%           Heritage Hills Elementary         0.00%           Lakeland Ridge         0.00%           Lamont Elementary         0.00%           Mills Haven Elementary         0.00%           Mills Haven Elementary         0.00%           Next Step/Outreach         0.00%           Pine Street Elementary         0.00%           Rudolph Hennig Junior High         0.00%                                                                                                                                                                                                                                                                                                                                                                                                                                                                                                                                                                                                                                                                                                                                                                                                                                                                                                               | ES |
|--------------------------------------------------------------------------------------------------------------------------------------------------------------------------------------------------------------------------------------------------------------------------------------------------------------------------------------------------------------------------------------------------------------------------------------------------------------------------------------------------------------------------------------------------------------------------------------------------------------------------------------------------------------------------------------------------------------------------------------------------------------------------------------------------------------------------------------------------------------------------------------------------------------------------------------------------------------------------------------------------------------------------------------------------------------------------------------------------------------------------------------------------------------------------------------------------------------------------------------------------------------------------------------------------------------------------------------------------------------------------------------------------------------------------------------------------------------------------------------------------------------------------------------------------------------------------------------------------------------------------------------------------------------------------------------------------------------------------------------------------------------------------------------------------------------------------------------------------------------------------------------------------------------------------------------------------------------------------------------------------------------------------------------------------------------------------------------------------------------------------------|----|
| Ardrossan Elementary 0.00% Ardrossan Junior Senior High 0.00% Bev Facey Community High 0.00% Brentwood Elementary 0.00% Bruderheim School 0.00% Clover Bar Junior High 0.00% Clover Bar Junior High 0.00% Ecole Campbelltown 0.00% École Campbelltown 0.00% École Parc Élémentaire 0.00% Fir. Haythorne Junior High 0.00% Fort Saskatchewan Christian 0.00% Fort Saskatchewan Elementary 0.00% Fort Saskatchewan High 0.00% Fultonvale Elementary Junior High 0.00% Glen Allan Elementary 0.00% Heritage Hills Elementary 0.00% Lawland Ridge 0.00% Lamont Elementary 0.00% Mills Haven Elementary 0.00% Mills Haven Elementary 0.00% Mills Haven Elementary 0.00% Next Step/Outreach 0.00% Next Step/Outreach 0.00% Rudolph Hennig Junior High 0.00% Salisbury Composite High 0.00%                                                                                                                                                                                                                                                                                                                                                                                                                                                                                                                                                                                                                                                                                                                                                                                                                                                                                                                                                                                                                                                                                                                                                                                                                                                                                                                                           | 65 |
| Ardrossan Junior Senior High  Bev Facey Community High  Bruderheim School  Clover Bar Junior High  Davidson Creek Elementary  Ecole Campbelltown  Ecole Parc Elementary  Down  Ern. Haythorne Junior High  Fort Saskatchewan Christian  Fort Saskatchewan Elementary  Fort Saskatchewan High  Fultonvale Elementary  James Mowat Elementary  Lakeland Ridge  Lamont Elementary  Mundare School  Next Step/Outreach  Pine Street Elementary  Mundare Street Elementary  Mundare School  Next Step/Outreach  Pine Street Elementary  Down  Fort Saskatchewan Elementary  Down  Mills Haven Elementary  Mundare School  Next Step/Outreach  Pine Street Elementary  Down  Fort Saskatchewan Elementary  Mundare School  Next Step/Outreach  Pine Street Elementary  Down  Fort Saskatchewan Elementary  Down  Mills Hannig Junior High  Mills Haven Elementary  Down  Mills Hannig Junior High  Down  Pine Street Elementary  Down  Pine Street Elementary  Down  Rudolph Hennig Junior High  Down  Mills Hannig Junior High  Down  Pine Street Elementary  Down  Pin | 0  |
| Bev Facey Community High  Brentwood Elementary  Bruderheim School  Clover Bar Junior High  Davidson Creek Elementary  Ecole Campbelltown  Ecole Parc Élémentaire  F.R. Haythorne Junior High  Fort Saskatchewan Christian  Fort Saskatchewan Elementary  Fort Saskatchewan High  Fultonvale Elementary  O.00%  Fultonvale Elementary  O.00%  Glen Allan Elementary  Dames Mowat Elementary  Lakeland Ridge  Lamont Elementary  Mundare School  Next Step/Outreach  Pine Street Elementary  O.00%  Next Step/Outreach  Pine Street Elementary  O.00%  Rudolph Hennig Junior High  O.00%  Annote Street Elementary  O.00%  Rudolph Hennig Junior High  O.00%  Annote Street Elementary  O.00%  Rudolph Hennig Junior High  O.00%                                                                                                                                                                                                                                                                                                                                                                                                                                                                                                                                                                                                                                                                                                                                                                                                                                                                                                                                                                                                                                                                                                                                                                                                                  | 0  |
| Brentwood Elementary         0.00%           Bruderheim School         0.00%           Clover Bar Junior High         0.00%           Davidson Creek Elementary         0.00%           École Campbelltown         0.00%           École Parc Élémentaire         0.00%           F.R. Haythorne Junior High         0.00%           Fort Saskatchewan Christian         0.00%           Fort Saskatchewan Elementary         0.00%           Fort Saskatchewan High         0.00%           Fultonvale Elementary Junior High         0.00%           Glen Allan Elementary         0.00%           Heritage Hills Elementary         0.00%           Lakeland Ridge         0.00%           Lakeland Ridge         0.00%           Lamont Elementary         0.00%           Mills Haven Elementary         0.00%           Mundare School         0.00%           Next Step/Outreach         0.00%           Pine Street Elementary         0.00%           Rudolph Hennig Junior High         0.00%           Salisbury Composite High         0.00%                                                                                                                                                                                                                                                                                                                                                                                                                                                                                                                                                                                                                                                                                                                                                                                                                                                                                                                                                                                                                                                                       | 0  |
| Bruderheim School         0.00%           Clover Bar Junior High         0.00%           Davidson Creek Elementary         0.00%           École Campbelltown         0.00%           École Parc Élémentaire         0.00%           F.R. Haythorne Junior High         0.00%           Fort Saskatchewan Christian         0.00%           Fort Saskatchewan Elementary         0.00%           Fort Saskatchewan High         0.00%           Fultonvale Elementary Junior High         0.00%           Glen Allan Elementary         0.00%           Heritage Hills Elementary         0.00%           James Mowat Elementary         0.00%           Lakeland Ridge         0.00%           Lamont High         0.00%           Mills Haven Elementary         0.00%           Mundare School         0.00%           Next Step/Outreach         0.00%           Pine Street Elementary         0.00%           Rudolph Hennig Junior High         0.00%           Salisbury Composite High         0.00%                                                                                                                                                                                                                                                                                                                                                                                                                                                                                                                                                                                                                                                                                                                                                                                                                                                                                                                                                                                                                                                                                                                  | 0  |
| Clover Bar Junior High         0.00%           Davidson Creek Elementary         0.00%           École Campbelltown         0.00%           École Parc Élémentaire         0.00%           F.R. Haythorne Junior High         0.00%           Fort Saskatchewan Christian         0.00%           Fort Saskatchewan Elementary         0.00%           Fort Saskatchewan High         0.00%           Fultonvale Elementary Junior High         0.00%           Glen Allan Elementary         0.00%           Heritage Hills Elementary         0.00%           James Mowat Elementary         0.00%           Lakeland Ridge         0.00%           Lamont Elementary         0.00%           Mills Haven Elementary         0.00%           Mundare School         0.00%           Next Step/Outreach         0.00%           Pine Street Elementary         0.00%           Rudolph Hennig Junior High         0.00%           Salisbury Composite High         0.00%                                                                                                                                                                                                                                                                                                                                                                                                                                                                                                                                                                                                                                                                                                                                                                                                                                                                                                                                                                                                                                                                                                                                                      | 0  |
| Davidson Creek Elementary         0.00%           École Campbelltown         0.00%           École Parc Élémentaire         0.00%           F.R. Haythorne Junior High         0.00%           Fort Saskatchewan Christian         0.00%           Fort Saskatchewan Elementary         0.00%           Fort Saskatchewan High         0.00%           Fultonvale Elementary Junior High         0.00%           Glen Allan Elementary         0.00%           Heritage Hills Elementary         0.00%           Lakeland Ridge         0.00%           Lamont Elementary         0.00%           Lamont High         0.00%           Mills Haven Elementary         0.00%           Mundare School         0.00%           Next Step/Outreach         0.00%           Pine Street Elementary         0.00%           Rudolph Hennig Junior High         0.00%           Salisbury Composite High         0.00%                                                                                                                                                                                                                                                                                                                                                                                                                                                                                                                                                                                                                                                                                                                                                                                                                                                                                                                                                                                                                                                                                                                                                                                                                | 0  |
| École Campbelltown         0.00%           École Parc Élémentaire         0.00%           F.R. Haythorne Junior High         0.00%           Fort Saskatchewan Christian         0.00%           Fort Saskatchewan Elementary         0.00%           Fort Saskatchewan High         0.00%           Fultonvale Elementary Junior High         0.00%           Glen Allan Elementary         0.00%           Heritage Hills Elementary         0.00%           James Mowat Elementary         0.00%           Lakeland Ridge         0.00%           Lamont Elementary         0.00%           Mills Haven Elementary         0.00%           Mundare School         0.00%           Next Step/Outreach         0.00%           Pine Street Elementary         0.00%           Rudolph Hennig Junior High         0.00%           Salisbury Composite High         0.00%                                                                                                                                                                                                                                                                                                                                                                                                                                                                                                                                                                                                                                                                                                                                                                                                                                                                                                                                                                                                                                                                                                                                                                                                                                                       | 0  |
| Ecole Parc Élémentaire 0.00%  F.R. Haythorne Junior High 0.00%  Fort Saskatchewan Christian 0.00%  Fort Saskatchewan Elementary 0.00%  Fort Saskatchewan High 0.00%  Fultonvale Elementary Junior High 0.00%  Glen Allan Elementary 0.00%  Heritage Hills Elementary 0.00%  Lakeland Ridge 0.00%  Lamont Elementary 0.00%  Mills Haven Elementary 0.00%  Mundare School 0.00%  Next Step/Outreach 0.00%  Rudolph Hennig Junior High 0.00%  Rudolph Hennig Junior High 0.00%  Rudolph Hennig Junior High 0.00%                                                                                                                                                                                                                                                                                                                                                                                                                                                                                                                                                                                                                                                                                                                                                                                                                                                                                                                                                                                                                                                                                                                                                                                                                                                                                                                                                                                                                                                                                                                                                                                                                  | 0  |
| F.R. Haythorne Junior High  Fort Saskatchewan Christian  0.00%  Fort Saskatchewan Elementary  0.00%  Fort Saskatchewan High  0.00%  Fultonvale Elementary Junior High  Glen Allan Elementary  0.00%  Heritage Hills Elementary  0.00%  Lakeland Ridge  0.00%  Lamont Elementary  0.00%  Mills Haven Elementary  0.00%  Mundare School  Next Step/Outreach  Pine Street Elementary  0.00%  Rudolph Hennig Junior High  0.00%  Salisbury Composite High                                                                                                                                                                                                                                                                                                                                                                                                                                                                                                                                                                                                                                                                                                                                                                                                                                                                                                                                                                                                                                                                                                                                                                                                                                                                                                                                                                                                                                                                                                                                                                                                                                                                          | 0  |
| Fort Saskatchewan Christian 0.00%  Fort Saskatchewan Elementary 0.00%  Fort Saskatchewan High 0.00%  Fultonvale Elementary Junior High 0.00%  Glen Allan Elementary 0.00%  Heritage Hills Elementary 0.00%  James Mowat Elementary 0.00%  Lakeland Ridge 0.00%  Lamont Elementary 0.00%  Mills Haven Elementary 0.00%  Mills Haven Elementary 0.00%  Next Step/Outreach 0.00%  Pine Street Elementary 0.00%  Rudolph Hennig Junior High 0.00%  Sallsbury Composite High 0.00%                                                                                                                                                                                                                                                                                                                                                                                                                                                                                                                                                                                                                                                                                                                                                                                                                                                                                                                                                                                                                                                                                                                                                                                                                                                                                                                                                                                                                                                                                                                                                                                                                                                  | 0  |
| Fort Saskatchewan Elementary  Fort Saskatchewan High  Colon  Fultonvale Elementary Junior High  Glen Allan Elementary  Heritage Hills Elementary  James Mowat Elementary  Lakeland Ridge  Lamont Elementary  Lamont High  Mills Haven Elementary  Now  Mundare School  Next Step/Outreach  Pine Street Elementary  Rudolph Hennig Junior High  Salisbury Composite High                                                                                                                                                                                                                                                                                                                                                                                                                                                                                                                                                                                                                                                                                                                                                                                                                                                                                                                                                                                                                                                                                                                                                                                                                                                                                                                                                                                                                                                                                                                                                                                                                                                                                                                                                        | 0  |
| Fort Saskatchewan High  Fultonvale Elementary Junior High  Glen Allan Elementary  Heritage Hills Elementary  James Mowat Elementary  Lakeland Ridge  Lamont Elementary  Lamont High  Mills Haven Elementary  Next Step/Outreach  Pine Street Elementary  Rudolph Hennig Junior High  Salisbury Composite High                                                                                                                                                                                                                                                                                                                                                                                                                                                                                                                                                                                                                                                                                                                                                                                                                                                                                                                                                                                                                                                                                                                                                                                                                                                                                                                                                                                                                                                                                                                                                                                                                                                                                                                                                                                                                  | 0  |
| Fultonvale Elementary Junior High  Glen Allan Elementary  Heritage Hills Elementary  James Mowat Elementary  Lakeland Ridge  Lamont Elementary  Lamont High  Mills Haven Elementary  Mundare School  Next Step/Outreach  Pine Street Elementary  Rudolph Hennig Junior High  Salisbury Composite High                                                                                                                                                                                                                                                                                                                                                                                                                                                                                                                                                                                                                                                                                                                                                                                                                                                                                                                                                                                                                                                                                                                                                                                                                                                                                                                                                                                                                                                                                                                                                                                                                                                                                                                                                                                                                          | 0  |
| Glen Allan Elementary  Heritage Hills Elementary  James Mowat Elementary  Lakeland Ridge  Lamont Elementary  Lamont High  Mills Haven Elementary  Mundare School  Next Step/Outreach  Pine Street Elementary  Salisbury Composite High  O.00%                                                                                                                                                                                                                                                                                                                                                                                                                                                                                                                                                                                                                                                                                                                                                                                                                                                                                                                                                                                                                                                                                                                                                                                                                                                                                                                                                                                                                                                                                                                                                                                                                                                                                                                                      | 0  |
| Heritage Hills Elementary  James Mowat Elementary  Lakeland Ridge  Lamont Elementary  Lamont High  Mills Haven Elementary  Mundare School  Next Step/Outreach  Pine Street Elementary  Rudolph Hennig Junior High  0.00%  Salisbury Composite High                                                                                                                                                                                                                                                                                                                                                                                                                                                                                                                                                                                                                                                                                                                                                                                                                                                                                                                                                                                                                                                                                                                                                                                                                                                                                                                                                                                                                                                                                                                                                                                                                                                                                                                                                                                                                                                                             | 0  |
| James Mowat Elementary  Lakeland Ridge  Lamont Elementary  Lamont High  Mills Haven Elementary  Mundare School  Next Step/Outreach  Pine Street Elementary  Rudolph Hennig Junior High  Salisbury Composite High                                                                                                                                                                                                                                                                                                                                                                                                                                                                                                                                                                                                                                                                                                                                                                                                                                                                                                                                                                                                                                                                                                                                                                                                                                                                                                                                                                                                                                                                                                                                                                                                                                                                                                                                                                                                                                                                                                               | 0  |
| Lakeland Ridge 0.00%  Lamont Elementary 0.00%  Lamont High 0.00%  Mills Haven Elementary 0.00%  Mundare School 0.00%  Next Step/Outreach 0.00%  Pine Street Elementary 0.00%  Rudolph Hennig Junior High 0.00%  Salisbury Composite High 0.00%                                                                                                                                                                                                                                                                                                                                                                                                                                                                                                                                                                                                                                                                                                                                                                                                                                                                                                                                                                                                                                                                                                                                                                                                                                                                                                                                                                                                                                                                                                                                                                                                                                                                                                                                                                                                                                                                                 | 0  |
| Lamont Elementary  Lamont High  0.00%  Mills Haven Elementary  0.00%  Mundare School  Next Step/Outreach  Pine Street Elementary  0.00%  Rudolph Hennig Junior High  Salisbury Composite High                                                                                                                                                                                                                                                                                                                                                                                                                                                                                                                                                                                                                                                                                                                                                                                                                                                                                                                                                                                                                                                                                                                                                                                                                                                                                                                                                                                                                                                                                                                                                                                                                                                                                                                                                                                                                                                                                                                                  | 0  |
| Lamont High  Mills Haven Elementary  Mundare School  Next Step/Outreach  Pine Street Elementary  Rudolph Hennig Junior High  Salisbury Composite High                                                                                                                                                                                                                                                                                                                                                                                                                                                                                                                                                                                                                                                                                                                                                                                                                                                                                                                                                                                                                                                                                                                                                                                                                                                                                                                                                                                                                                                                                                                                                                                                                                                                                                                                                                                                                                                                                                                                                                          | 0  |
| Mills Haven Elementary  Mundare School  Next Step/Outreach  Pine Street Elementary  Rudolph Hennig Junior High  Salisbury Composite High                                                                                                                                                                                                                                                                                                                                                                                                                                                                                                                                                                                                                                                                                                                                                                                                                                                                                                                                                                                                                                                                                                                                                                                                                                                                                                                                                                                                                                                                                                                                                                                                                                                                                                                                                                                                                                                                                                                                                                                       | 0  |
| Mundare School  Next Step/Outreach  Pine Street Elementary  Rudolph Hennig Junior High  Salisbury Composite High  0.00%  0.00%  0.00%                                                                                                                                                                                                                                                                                                                                                                                                                                                                                                                                                                                                                                                                                                                                                                                                                                                                                                                                                                                                                                                                                                                                                                                                                                                                                                                                                                                                                                                                                                                                                                                                                                                                                                                                                                                                                                                                                                                                                                                          | 0  |
| Next Step/Outreach  Pine Street Elementary  Rudolph Hennig Junior High  Salisbury Composite High  0.00%  0.00%                                                                                                                                                                                                                                                                                                                                                                                                                                                                                                                                                                                                                                                                                                                                                                                                                                                                                                                                                                                                                                                                                                                                                                                                                                                                                                                                                                                                                                                                                                                                                                                                                                                                                                                                                                                                                                                                                                                                                                                                                 | 0  |
| Pine Street Elementary  Rudolph Hennig Junior High  Salisbury Composite High  0.00%  0.00%                                                                                                                                                                                                                                                                                                                                                                                                                                                                                                                                                                                                                                                                                                                                                                                                                                                                                                                                                                                                                                                                                                                                                                                                                                                                                                                                                                                                                                                                                                                                                                                                                                                                                                                                                                                                                                                                                                                                                                                                                                     | 0  |
| Rudolph Hennig Junior High  Salisbury Composite High  0.00%  0.00%                                                                                                                                                                                                                                                                                                                                                                                                                                                                                                                                                                                                                                                                                                                                                                                                                                                                                                                                                                                                                                                                                                                                                                                                                                                                                                                                                                                                                                                                                                                                                                                                                                                                                                                                                                                                                                                                                                                                                                                                                                                             | 0  |
| Salisbury Composite High  0.00%                                                                                                                                                                                                                                                                                                                                                                                                                                                                                                                                                                                                                                                                                                                                                                                                                                                                                                                                                                                                                                                                                                                                                                                                                                                                                                                                                                                                                                                                                                                                                                                                                                                                                                                                                                                                                                                                                                                                                                                                                                                                                                | 0  |
| Calibraty Composite riight                                                                                                                                                                                                                                                                                                                                                                                                                                                                                                                                                                                                                                                                                                                                                                                                                                                                                                                                                                                                                                                                                                                                                                                                                                                                                                                                                                                                                                                                                                                                                                                                                                                                                                                                                                                                                                                                                                                                                                                                                                                                                                     | 0  |
| 0.00%                                                                                                                                                                                                                                                                                                                                                                                                                                                                                                                                                                                                                                                                                                                                                                                                                                                                                                                                                                                                                                                                                                                                                                                                                                                                                                                                                                                                                                                                                                                                                                                                                                                                                                                                                                                                                                                                                                                                                                                                                                                                                                                          | 0  |
| Sherwood Heights Junior High 0.00%                                                                                                                                                                                                                                                                                                                                                                                                                                                                                                                                                                                                                                                                                                                                                                                                                                                                                                                                                                                                                                                                                                                                                                                                                                                                                                                                                                                                                                                                                                                                                                                                                                                                                                                                                                                                                                                                                                                                                                                                                                                                                             | 0  |
| SouthPointe School 0.00%                                                                                                                                                                                                                                                                                                                                                                                                                                                                                                                                                                                                                                                                                                                                                                                                                                                                                                                                                                                                                                                                                                                                                                                                                                                                                                                                                                                                                                                                                                                                                                                                                                                                                                                                                                                                                                                                                                                                                                                                                                                                                                       | 0  |
| Strathcona Christian Academy Elementary 0.00%                                                                                                                                                                                                                                                                                                                                                                                                                                                                                                                                                                                                                                                                                                                                                                                                                                                                                                                                                                                                                                                                                                                                                                                                                                                                                                                                                                                                                                                                                                                                                                                                                                                                                                                                                                                                                                                                                                                                                                                                                                                                                  | 0  |
| Strathcona Christian Academy Secondary 0.00%                                                                                                                                                                                                                                                                                                                                                                                                                                                                                                                                                                                                                                                                                                                                                                                                                                                                                                                                                                                                                                                                                                                                                                                                                                                                                                                                                                                                                                                                                                                                                                                                                                                                                                                                                                                                                                                                                                                                                                                                                                                                                   | 0  |
| Uncas Elementary 0.00%                                                                                                                                                                                                                                                                                                                                                                                                                                                                                                                                                                                                                                                                                                                                                                                                                                                                                                                                                                                                                                                                                                                                                                                                                                                                                                                                                                                                                                                                                                                                                                                                                                                                                                                                                                                                                                                                                                                                                                                                                                                                                                         | 0  |