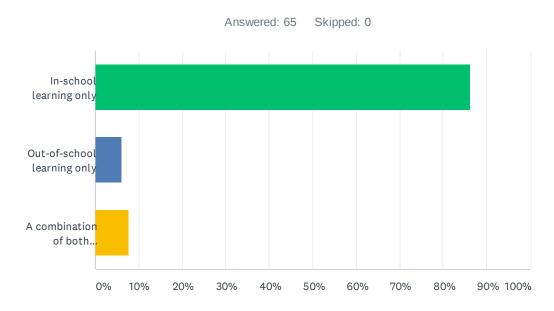

Q3 A number of times this year, you could choose in-school or out-of-school learning for your child. What type of learning did you choose for you child this year? When answering this question, disregard the requirement to move to out-of-school learning when mandated by the Government of Alberta or if your child was required to temporarily self-isolate after being identified as a close contact of a confirmed case of COVID-19.

| ANSWER CHOICES                                             | RESPONSES |    |
|------------------------------------------------------------|-----------|----|
| In-school learning only                                    | 86.15%    | 56 |
| Out-of-school learning only                                | 6.15%     | 4  |
| A combination of both in-school and out-of-school learning | 7.69%     | 5  |
| TOTAL                                                      |           | 65 |