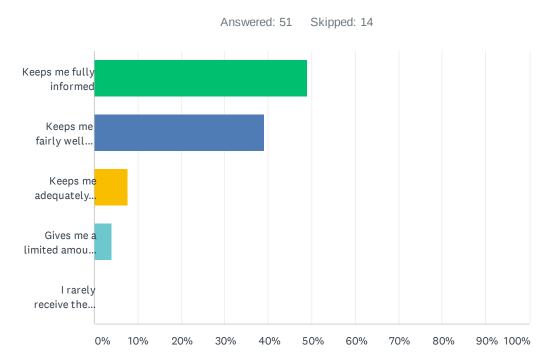

### Q16 School staff care about my child.

| ANSWER CHOICES    | RESPONSES |    |
|-------------------|-----------|----|
| Strongly agree    | 52.73%    | 29 |
| Agree             | 45.45%    | 25 |
| Disagree          | 1.82%     | 1  |
| Strongly disagree | 0.00%     | 0  |
| Don't know        | 0.00%     | 0  |
| TOTAL             |           | 55 |