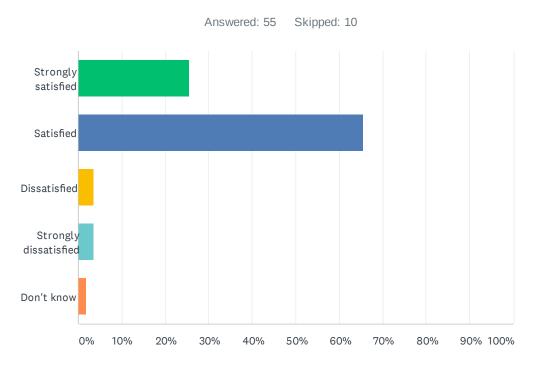

# Q12 How satisfied are you with the quality of education your child's receiving at school?

| ANSWER CHOICES        | RESPONSES |    |
|-----------------------|-----------|----|
| Strongly satisfied    | 27.27%    | 15 |
| Satisfied             | 69.09%    | 38 |
| Dissatisfied          | 3.64%     | 2  |
| Strongly dissatisfied | 0.00%     | 0  |
| Don't know            | 0.00%     | 0  |
| TOTAL                 |           | 55 |