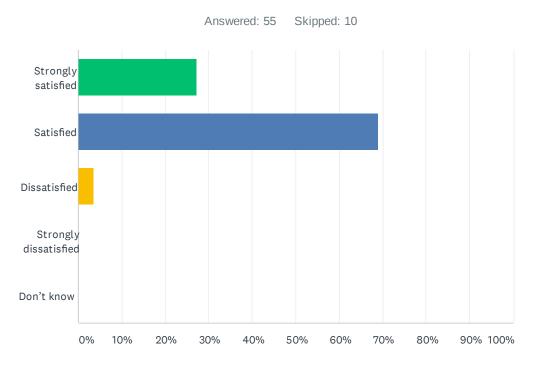

# Q12 How satisfied are you with the quality of education your child's receiving at school?

| ANSWER CHOICES        | RESPONSES |    |
|-----------------------|-----------|----|
| Strongly satisfied    | 27.27%    | 15 |
| Satisfied             | 69.09%    | 38 |
| Dissatisfied          | 3.64%     | 2  |
| Strongly dissatisfied | 0.00%     | 0  |
| Don't know            | 0.00%     | 0  |
| TOTAL                 |           | 55 |