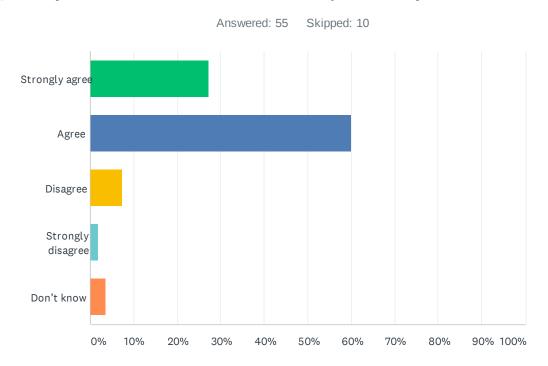

# Q10 My child has an understanding of First Nations, Métis and Inuit culture and history.

| ANSWER CHOICES    | RESPONSES |    |
|-------------------|-----------|----|
| Strongly agree    | 6.90%     | 4  |
| Agree             | 55.17%    | 32 |
| Disagree          | 17.24%    | 10 |
| Strongly disagree | 3.45%     | 2  |
| Don't know        | 17.24%    | 10 |
| TOTAL             |           | 58 |