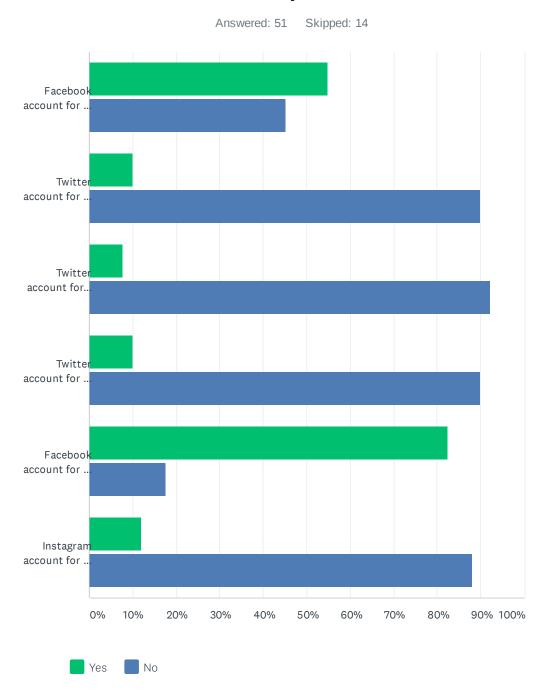

| 76.47%    | 39 |
| Automated phone messages               | 1.96%     | 1  |
| Correspondence sent home with my child | 15.69%    | 8  |
| Website                                | 0.00%     | 0  |
| Electronic newsletter                  | 3.92%     | 2  |
| Social media posts                     | 1.96%     | 1  |
| TOTAL                                  |           | 51 |

### Q30 Do you visit the Division website (www.eips.ca) for information on:

Answered: 51 Skipped: 14

#### Editor's note:

As Question #30 is only relevant at the Division level, responses have been omitted in the school-level data. As such, pages 35-36 have been excluded from this document.

### Q31 The Division and schools often share news and information on social media. Do you follow:



#### EIPS Parent Survey 2020-21

|                                                             | YES          | NO           | TOTAL | WEIGHTED AVERAGE |
|-------------------------------------------------------------|--------------|--------------|-------|------------------|
| Facebook account for the Division (@ElkIslandPublicSchools) | 54.90%<br>28 | 45.10%<br>23 | 51    | 1.55             |
| Twitter account for the Division (@eips)                    | 10.00%       | 90.00%<br>45 | 50    | 1.10             |
| Twitter account for EIPS Student Transportation (@eipsST)   | 7.84%        | 92.16%<br>47 | 51    | 1.08             |
| Twitter account for my child's school, if applicable        | 10.00%       | 90.00%<br>45 | 50    | 1.10             |
| Facebook account for my child's schoo