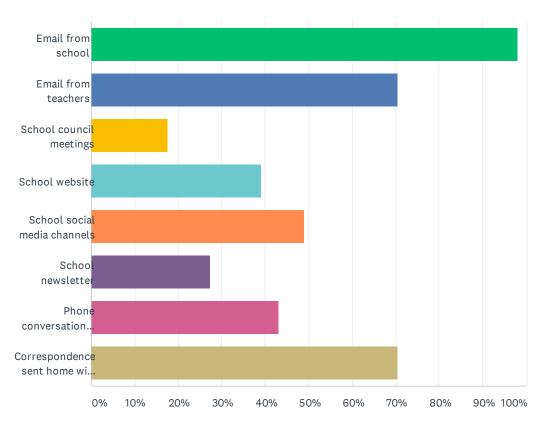

### Q17 My child's school handles discipline fairly and reasonably.

| ANSWER CHOICES    | RESPONSES |    |
|-------------------|-----------|----|
| Strongly agree    | 27.27%    | 15 |
| Agree             | 60.00%    | 33 |
| Disagree          | 7.27%     | 4  |
| Strongly disagree | 1.82%     | 1  |
| Don't know        | 3.64%     | 2  |
| TOTAL             |           | 55 |