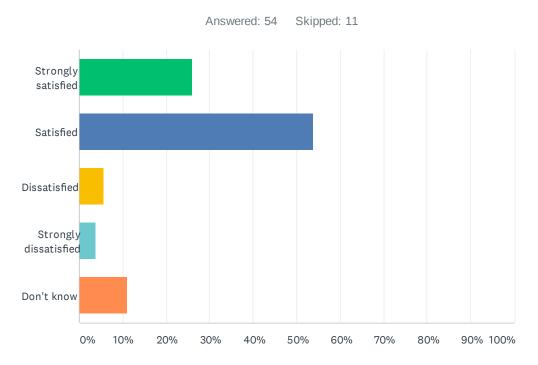

# Q15 My child's school encourages my child to be a responsible, respectful and engaged citizen.

| ANSWER CHOICES    | RESPONSES |    |
|-------------------|-----------|----|
| Strongly agree    | 43.64%    | 24 |
| Agree             | 54.55%    | 30 |
| Disagree          | 1.82%     | 1  |
| Strongly disagree | 0.00%     | 0  |
| Don't know        | 0.00%     | 0  |
| TOTAL             |           | 55 |