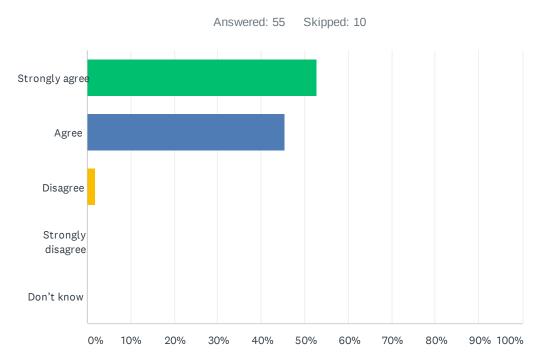

### Q6 My child's individual needs are met.

| ANSWER CHOICES    | RESPONSES |    |
|-------------------|-----------|----|
| Strongly agree    | 20.34%    | 12 |
| Agree             | 76.27%    | 45 |
| Disagree          | 3.39%     | 2  |
| Strongly disagree | 0.00%     | 0  |
| Don't know        | 0.00%     | 0  |
| TOTAL             |           | 59 |