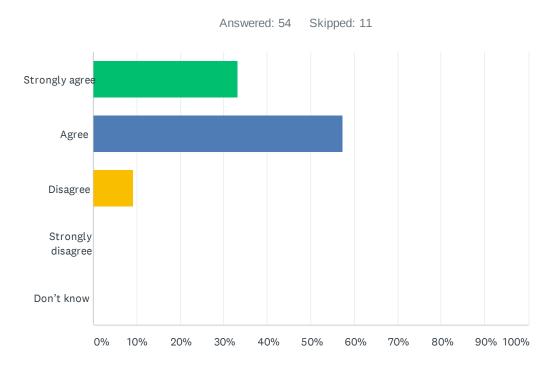

### Q8 My child's demonstrating growth in literacy.

| ANSWER CHOICES    | RESPONSES |    |
|-------------------|-----------|----|
| Strongly agree    | 37.29%    | 22 |
| Agree             | 61.02%    | 36 |
| Disagree          | 1.69%     | 1  |
| Strongly disagree | 0.00%     | 0  |
| Don't know        | 0.00%     | 0  |
| TOTAL             |           | 59 |