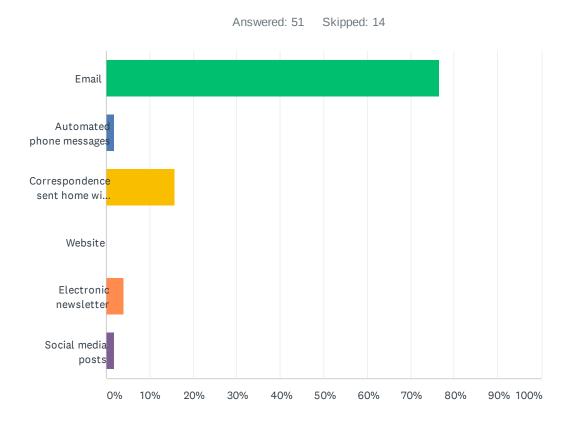

Q3 A number of times this year, you could choose in-school or out-of-school learning for your child. What type of learning did you choose for you child this year? When answering this question, disregard the requirement to move to out-of-school learning when mandated by the Government of Alberta or if your child was required to temporarily self-isolate after being identified as a close contact of a confirmed case of COVID-19.

| ANSWER CHOICES                                             | RESPONSES |    |
|------------------------------------------------------------|-----------|----|
| In-school learning only                                    | 86.15%    | 56 |
| Out-of-school learning only                                | 6.15%     | 4  |
| A combination of both in-school and out-of-school learning | 7.69%     | 5  |
| TOTAL                                                      |           | 65 |