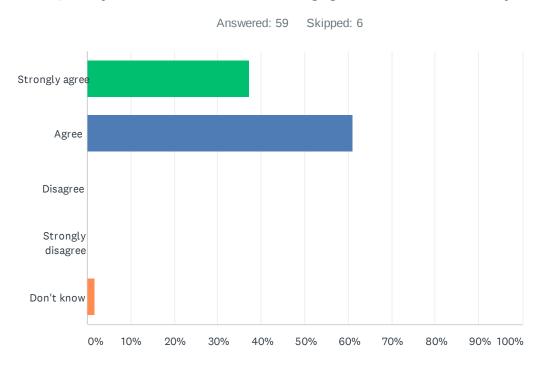

### Q9 My child's demonstrating growth in numeracy.

| ANSWER CHOICES    | RESPONSES |    |
|-------------------|-----------|----|
| Strongly agree    | 37.29%    | 22 |
| Agree             | 61.02%    | 36 |
| Disagree          | 0.00%     | 0  |
| Strongly disagree | 0.00%     | 0  |
| Don't know        | 1.69%     | 1  |
| TOTAL             |           | 59 |