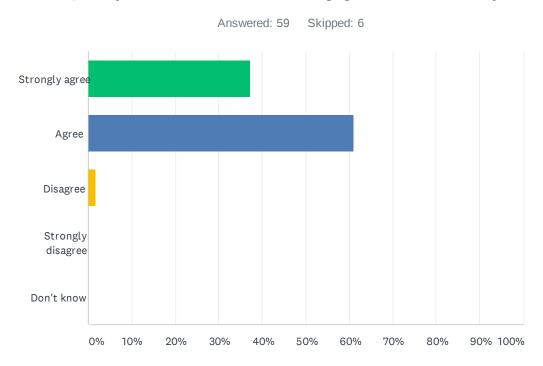

### Q8 My child's demonstrating growth in literacy.

| ANSWER CHOICES    | RESPONSES |    |
|-------------------|-----------|----|
| Strongly agree    | 37.29%    | 22 |
| Agree             | 61.02%    | 36 |
| Disagree          | 1.69%     | 1  |
| Strongly disagree | 0.00%     | 0  |
| Don't know        | 0.00%     | 0  |
| TOTAL             |           | 59 |