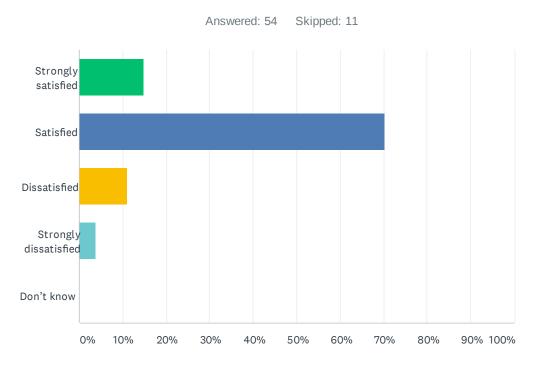

# Q12 How satisfied are you with the quality of education your child's receiving at school?

| ANSWER CHOICES        | RESPONSES |    |
|-----------------------|-----------|----|
| Strongly satisfied    | 27.27%    | 15 |
| Satisfied             | 69.09%    | 38 |
| Dissatisfied          | 3.64%     | 2  |
| Strongly dissatisfied | 0.00%     | 0  |
| Don't know            | 0.00%     | 0  |
| TOTAL                 |           | 55 |