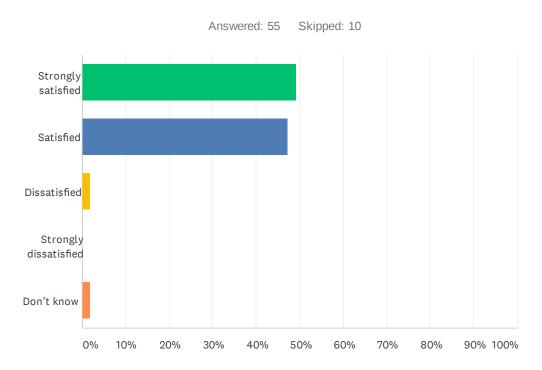

### Q13 How satisfied are you with the quality of teaching at your child's school?

| ANSWER CHOICES        | RESPONSES |    |
|-----------------------|-----------|----|
| Strongly satisfied    | 49.09%    | 27 |
| Satisfied             | 47.27%    | 26 |
| Dissatisfied          | 1.82%     | 1  |
| Strongly dissatisfied | 0.00%     | 0  |
| Don't know            | 1.82%     | 1  |
| TOTAL                 |           | 55 |