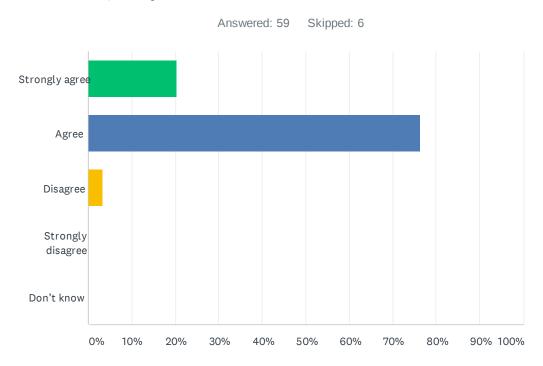

### Q6 My child's individual needs are met.

| ANSWER CHOICES    | RESPONSES |    |
|-------------------|-----------|----|
| Strongly agree    | 20.34%    | 12 |
| Agree             | 76.27%    | 45 |
| Disagree          | 3.39%     | 2  |
| Strongly disagree | 0.00%     | 0  |
| Don't know        | 0.00%     | 0  |
| TOTAL             |           | 59 |