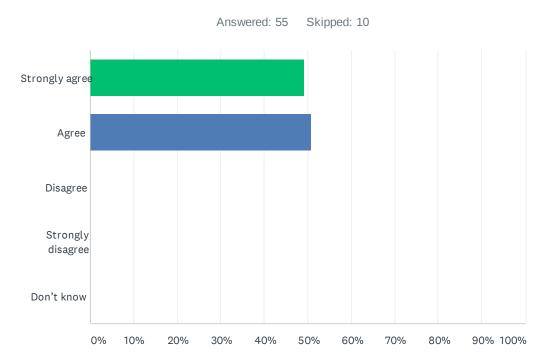

# Q5 As a result of being in the Kindergarten program, my child's becoming ready to enter Grade 1.

| ANSWER CHOICES    | RESPONSES |    |
|-------------------|-----------|----|
| Strongly agree    | 50.00%    | 5  |
| Agree             | 50.00%    | 5  |
| Disagree          | 0.00%     | 0  |
| Strongly disagree | 0.00%     | 0  |
| Don't know        | 0.00%     | 0  |
| TOTAL             |           | 10 |