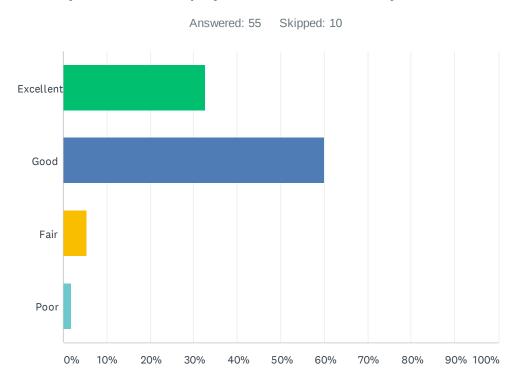

------------|-----------|----|
| Strongly satisfied    | 25.45%    | 14 |
| Satisfied             | 65.45%    | 36 |
| Dissatisfied          | 3.64%     | 2  |
| Strongly dissatisfied | 3.64%     | 2  |
| Don't know            | 1.82%     | 1  |
| TOTAL                 |           | 55 |

# Q20 In your opinion, has the quality of education your child experienced improved, stayed the same or declined in the past three years?



| ANSWER CHOICES  | RESPONSES |    |
|-----------------|-----------|----|
| Improved        | 34.55%    | 19 |
| Stayed the same | 50.91%    | 28 |
| Declined        | 3.64%     | 2  |
| Don't know      | 0.00%     | 0  |
| Not applicable  | 10.91%    | 6  |
| TOTAL           |           | 55 |

### Q21 How do you rate the physical condition of your child's school?



| ANSWER CHOICES | RESPONSES |    |
|----------------|-----------|----|
| Excellent      | 32.73%    | 18 |
| Good           | 60.00%    | 33 |
| Fair           | 5.45%     | 3  |
| Poor           | 1.82%     | 1  |
| TOTAL          |           | 55 |

# Q22 How satisfied are you with the opportunities provided to be involved in your child's education?



| ANSWER CHOICES        | RESPONSES |    |
|-----------------------|-----------|----|
| Strongly satisfied    | 14.81%    | 8  |
| Satisfied             | 70.37%    | 38 |
| Dissatisfied          | 11.11%    | 6  |
| Strongly dissatisfied | 3.70%     | 2  |
| Don't know            | 0.00%     | 0  |
| TOTAL                 |           | 54 |

### Q23 The school keeps me informed about my child's progress and achievement.



| ANSWER CHO